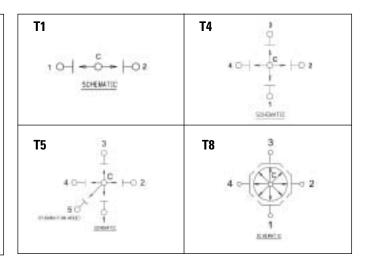

## 2-WAY, 4-WAY, 4-WAY PLUS PUSHBUTTON, AND 8-WAY TOGGLE SWITCHES

OTTO Mini-Trims are toggle switches available in 2-way, 4-way, 4-way plus pushbutton, and 8-way versions. Numerous button styles are available on both the Military and Commercial Grade switch versions. Mini-Trims are typically press-fit into control grips or panel mounted using versions with an 11/16" threaded case. Mini-Trims are also available with multiple sealing levels to fit all applications.