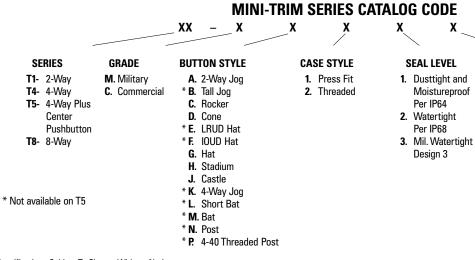

## EVEL CURRENT RATING BUTTON COLOR

X

- 1. Standard 1. Red
- 2. Low Level 2. Black
  - 8. Gray
    N. Not Applicable
    - Use When Specifying Button Styles L, M, N, & P.

Consult Factory For Colors Not Listed.